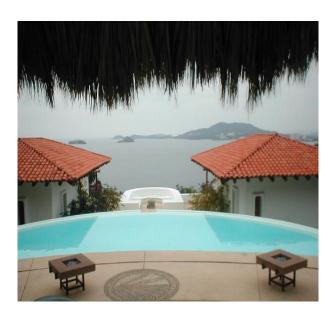

## CASA MARIVENT

House with excellent location, in a more exclusive area of Ixtapa, built on a land facing the sea, on the edge of a cliff and has the following features:

Land area: 3,149.00 m2 **Construction area:** 1.100.00 m2

- 5 independent ample bedrooms with walk-in closet, living area and Spectacular Ocean view.
- Large living area in an open terrace with palapa roof
- Dining area in open terrace with "pergola" roof.
- Big equipped kitchen with pantry
- It also has an independent guest house with 1 bedroom, 2 bathrooms, Jacuzzi and wonderful ocean view.
- Lush ample garden
- Parking for 5 cars
- Building for caretakers living area, laundry area and storage
- Ideal for a hotel operation